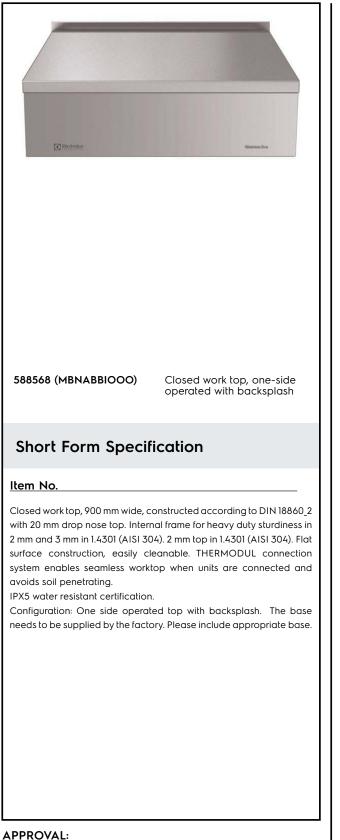

Modular Cooking Range Line thermaline 85 - 900 mm Closed Work top, 1 Side with Backsplash

| EM #   |
|--------|
| ODEL # |
|        |
| AME #  |
| S #    |
| -      |
| A #    |
|        |

# Modular Cooking Range Line thermaline 85 - 900 mm Closed Work top, 1 Side with Backsplash

# Key Information:

External dimensions, Width:588568 (MBNABBIOOO)900 mmExternal dimensions, Depth:850 mmExternal dimensions, Height:250 mmNet weight:27 kg

Modular Cooking Range Line thermaline 85 - 900 mm Closed Work top, 1 Side with Backsplash