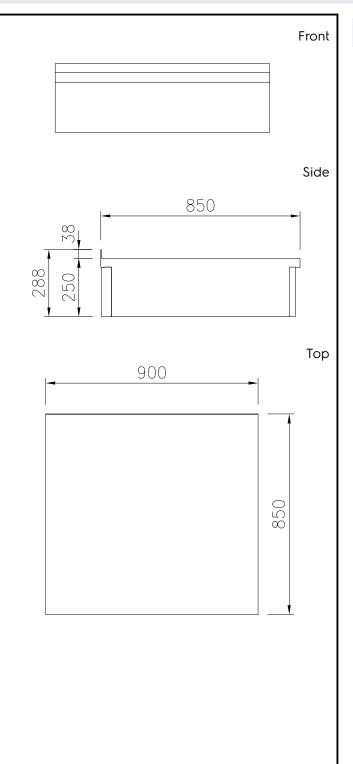

# Key Information:

External dimensions, Width:588568 (MBNABBIOOO)900 mmExternal dimensions, Depth:850 mmExternal dimensions, Height:250 mmNet weight:27 kg

Modular Cooking Range Line thermaline 85 - 900 mm Closed Work top, 1 Side with Backsplash